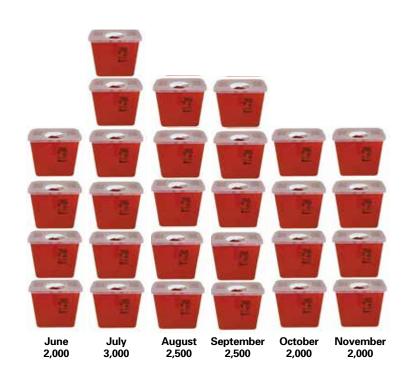

#### JUNE 2020 - NOVEMBER 2020 NEEDLES COLLECTED FROM DISTRICT SIDEWALKS & PLAZAS (500 NEEDLES/BOX)