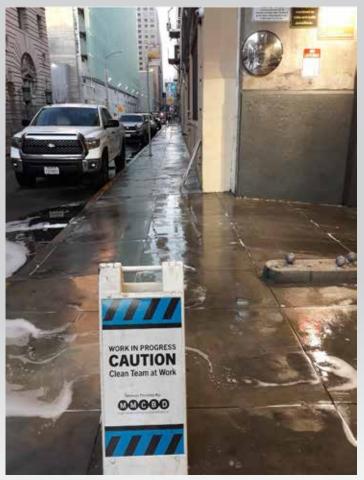

#### **OPERATIONS REPORT | NOVEMBER 2020**

Grove Street

580 Stevenson Street

981 Mission Street

Power Wash