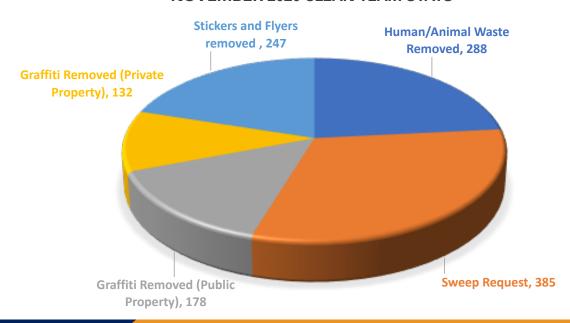

# Street Services Report

**OPERATIONS REPORT MID MARKET CBD I NOVEMBER 2020** 





## Street Services Report

#### **MID MARKET CBD**

#### **OPERATIONS REPORT | NOVEMBER 2020**

#### **NOVEMBER 2020 SAFETY STATS**



#### **NOVEMBER 2020 CLEAN TEAM STATS**



#### JUNE 2020 - NOVEMBER 2020 NEEDLES COLLECTED FROM DISTRICT SIDEWALKS & PLAZAS (500 NEEDLES/BOX)



## Street Services Report

#### **MID MARKET CBD**

#### **OPERATIONS REPORT | NOVEMBER 2020**

The City's shelter-in-place ordinance (influenced by **CDC guidelines**, not to move tent encampments) allowed most encampments to remain on District sidewalks.

MMCBD was only able to clean around encampments (when possible and safe to do so) and to help the City track encampment locations.

MMCBD also distributed the following to impacted property owners.





Encampment relocation - Grace Street





Encampment relocation - 500-block of Jesse Street

| MID MARKET CBD AREA ENCAMPMENTS TRACKING     | 2-NOV | 9-NOV | 16-NOV | 23-NOV | 30-NOV |
|----------------------------------------------|-