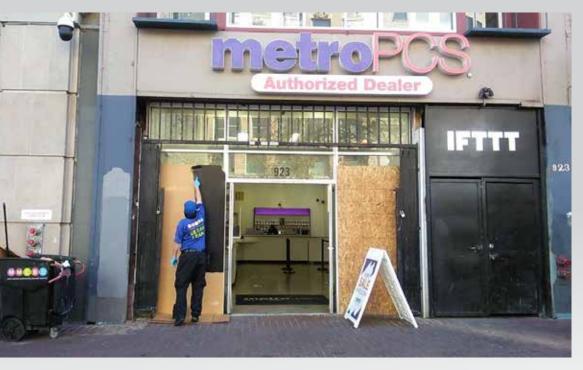

s and entrances

Clear transit stops, public restrooms and bike stands (at least 6 feet)

Clear fire hydrants and fire escapes (at least 5 feet)

Clear sidewalks for pedestrians (at least 4 feet wide sidewalk path)

Clear driveways, medians and roadways

Please keep our streets litter free.



#### **MID MARKET CBD**







Meet and greets with District businesses

#### **MID MARKET CBD**

#### **OPERATIONS REPORT | NOVEMBER 2020**







6th Street Tehama Street Julia Street

Power Wash

#### **MID MARKET CBD**

#### **OPERATIONS REPORT | NOVEMBER 2020**







Grove Street

580 Stevenson Street

981 Mission Street

Power Wash

#### **MID MARKET CBD**





Graffiti abatement - 973 Market Street

#### **MID MARKET CBD**





Graffiti abatement - 979 Market Street

#### **MID MARKET CBD**





Graffiti abatement - 923 Market Street

#### **MID MARKET CBD**





Graffiti abatement - 1155 Market Street





Graffiti abatement - 37 Grove Street





Graffiti abatement - 1321 Mission Street





Graffiti abatement - 1101 Market street

#### MID MARKET CBD





Sweep request - 981 Mission Street

#### **MID MARKET CBD**



Disinfecting handles - 1001 Market Street



Disinfecting door handles