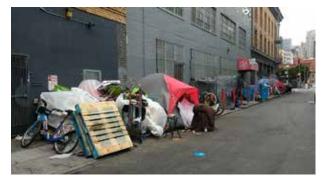

MMCBD was only able to clean around encampments (when possible and safe to do so) and to help the City track encampment locations.

MMCBD also distributed the following to impacted property owners.

Encampment relocation - Grace Street

Encampment relocation - 500-block of Jesse Street

| MID MARKET CBD AREA ENCAMPMENTS TRACKING     | 2-NOV | 9-NOV | 16-NOV | 23-NOV | 30-NOV |
|----------------------------------------------|-------|-------|--------|--------|--------|
| ENCAMPMENT LOCATION                          | Tents | Tents | Tents  | Tents  | Tents  |
| 8th Street / Mission                         | 4     | 9     | 6      | 5      | 6      |
| Laskie Street (at Mission)                   | 6     | 5     | 3      | 3      | 3      |
| 400 block of Minna                           | 2     | 1     | 3      | 2      | 2      |
| 185 6th St (btw. Mission and Howard)         | 0     | 1     | 2      | 2      | 2      |
| 400 block of Stevenson St (btw. 5th and 6th) | 1     | 2     | 0      | *      | 2      |
| 500 block of Natoma                          | 3     | 0     | 0      | 0      | 2      |
| 1023 Mission (btw. 6th and 7th)              | 0     | 0     | 0      | 2      | *      |
| 41 6th Street                                | *     | *     | *      | *      | *      |