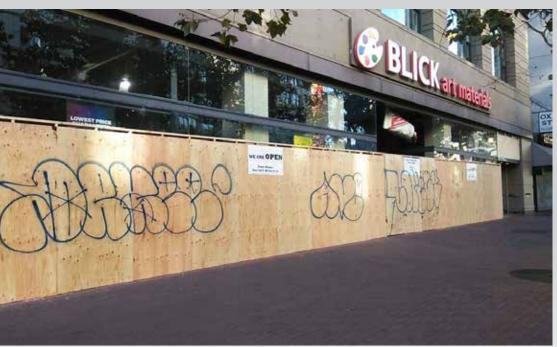

een neighboring tents (at least 3 feet apart)

Clear doorways, windows and entrances

Clear transit stops, public restrooms and bike stands (at least 6 feet)

Clear fire hydrants and fire escapes (at least 5 feet)

Clear sidewalks for pedestrians (at least 4 feet wide sidewalk path)

Clear driveways, medians and roadways

Please keep our streets litter free.



#### **MID MARKET CBD**







Meet and greets with District businesses

#### **MID MARKET CBD**

#### **OPERATIONS REPORT | NOVEMBER 2020**







6th Street Tehama Street Julia Street

Power Wash

#### **MID MARKET CBD**

#### **OPERATIONS REPORT | NOVEMBER 2020**







Grove Street

580 Stevenson Street

981 Mission Street

Power Wash

#### **MID MARKET CBD**





Graffiti abatement - 973 Market Street

#### **MID MARKET CBD**





Graffiti abatement - 979 Market Street

#### **MID MARKET CBD**





Graffiti abatement - 923 Market Street

#### **MID MARKET CBD**





Graffiti abatement - 1155 Market Street





Graffiti abatement - 37 Grove Street





Graffiti abatement - 1321 Mission Street





Graffiti abatement - 1101 Market street

#### MID MARKET CBD





Sweep request - 981 Mission Street

#### **MID MARKET CBD**



Disinfecting handles - 1001 Market Street



Disinfecting door handles