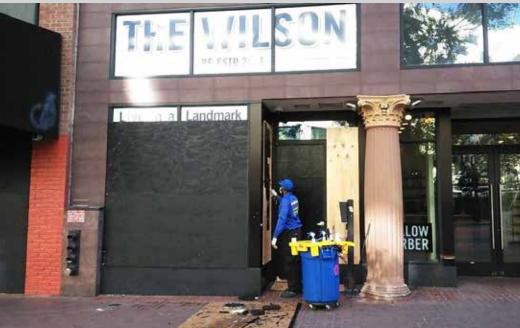

people and belongings.

Safe and calm streets have:

Distance between neighboring tents (at least 3 feet apart)

Clear doorways, windows and entrances

Clear transit stops, public restrooms and bike stands (at least 6 feet)

Clear fire hydrants and fire escapes (at least 5 feet)

Clear sidewalks for pedestrians (at least 4 feet wide sidewalk path)

Clear driveways, medians and roadways

Please keep our streets litter free.



#### **MID MARKET CBD**







Meet and greets with District businesses

#### **MID MARKET CBD**

#### **OPERATIONS REPORT | NOVEMBER 2020**







6th Street Tehama Street Julia Street

Power Wash

#### **MID MARKET CBD**

#### **OPERATIONS REPORT | NOVEMBER 2020**







Grove Street

580 Stevenson Street

981 Mission Street

Power Wash

#### **MID MARKET CBD**





Graffiti abatement - 973 Market Street

#### **MID MARKET CBD**





Graffiti abatement - 979 Market Street

#### **MID MARKET CBD**





Graffiti abatement - 923 Market Street

#### **MID MARKET CBD**





Graffiti abatement - 1155 Market Street





Graffiti abatement - 37 Grove Street





Graffiti abatement - 1321 Mission Street





Graffiti abatement - 1101 Market street

#### MID MARKET CBD





Sweep request - 981 Mission Street

#### **MID MARKET CBD**



Disinfecting handles - 1001 Market Street



Disinfecting door handles