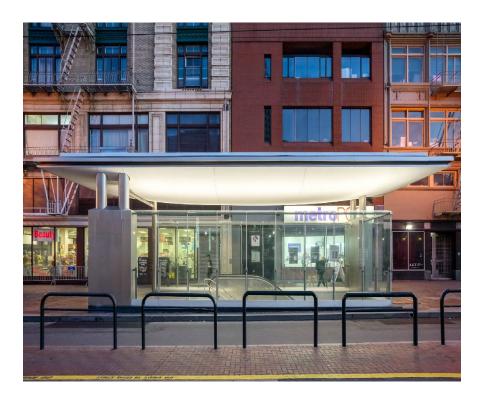

#### Phase 1

Two pilot canopies constructed on Market Street

- 7<sup>th</sup> & Market Civic Center
- 4<sup>th</sup> & Market Powell Street

## **Market Street Canopy Project - Benefits**

- Canopies lock stair access at street level
- Canopies protect new escalator equipment and satisfy state code requirement to build canopy prior to new escalator installation
- Canopies protect employees who open and close station
- Canopies reduce station maintenance costs
- Canopies provide additional light on Market Street
- Canopies assist with wayfinding on Market Street
- Real-time screens at front and rear of canopy providing train schedules
- Multiple security cameras on every canopy