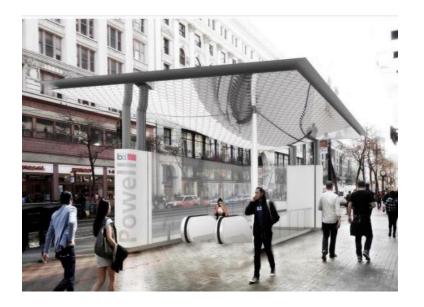

#### Phase 1

Two pilot canopies constructed on Market Street

- 7<sup>th</sup> & Market Civic Center
- 4<sup>th</sup> & Market Powell Street

## **Market Street Canopy Project - Benefits**

- Canopies lock stair access at street level
- Canopies protect new escalator equipment and satisfy state code requirement to build canopy prior to new escalator installation
- Canopies protect employees who open and close station
- Canopies reduce station maintenance costs
- Canopies provide additional light on Market Street
- Canopies assist with wayfinding on Market Street
- Real-time screens at front and rear of canopy providing train schedules
- Multiple security cameras on every canopy