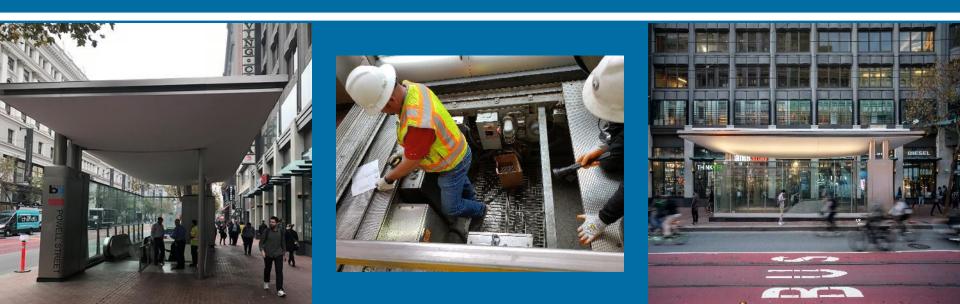

#### Phase 1

Two pilot canopies constructed on Market Street

- 7<sup>th</sup> & Market Civic Center
- 4<sup>th</sup> & Market Powell Street

## **Market Street Canopy Project - Benefits**

- Canopies lock stair access at street level
- Canopies protect new escalator equipment and satisfy state code requirement to build canopy prior to new escalator installation
- Canopies protect employees who open and close station
- Canopies reduce station maintenance costs
- Canopies provide additional light on Market Street
- Canopies assist with wayfinding on Market Street
- Real-time screens at front and rear of canopy providing train schedules
- Multiple security cameras on every canopy